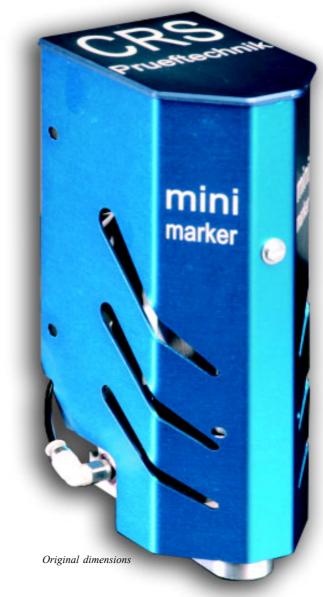

## **Productinfo**

Automatic Ink Marking Unit Mini-Marker

The automatic marking unit Mini-Marker is designed for the integration in production- and test-applications.

The Mini-Marker provides reliable, low-cost ink marking with minimal maintenance and improved quality impressions.

- marking of non-porous surfaces ( printed circuits boards, metals, films, glass, mylars ....)
- fast drying, self-inking inspection stamps
- easy integration and application
- sealed self caping for discountinous operations
- ✓ three different print sizes (IM 106, IM 116)
- high quality rubber face moulded to any custom configuration
- quality marks with the spring loaded "kiss touch" pressure sensitive print head
- ✓ 1000 marks per refill

## **Technical details:**

Start signal PLC or PC
Air pressure: 5-6 bar
Power supply: 24 DC, 0,5 A
Dimensions: 45x130x85 mm
(LxHxW)

CRS Prüftechnik GmbH

25 II (A) (K) (R) (A)

Torenstraße 15 88709 Meersburg Germany Tel. +49(0)7532/47189 Fax +49(0)7532/1654 info@crs-prueftechnik.de www.crs-prueftechnik.de